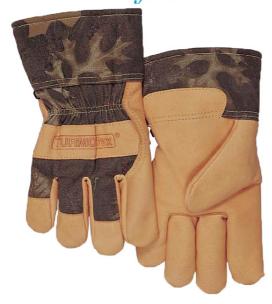

## TURMOflex® Top Grain Pigskin w/ Camo Back

Weldas winter work gloves are designed for the highest insulation rating. Multi layering technology allows sweat vapor to escape while keeping cold air and moisture out.

- Sizes: L-XL
- Color(s): Camoflauge Canvas
- Material:Top Grain Pigskin, TURMOflex® lining, Safety cuff

Glove Sizing Chart

| Hand Glove<br>Sizing |              |              |
|----------------------|--------------|--------------|
| Label<br>Size        | Size<br>(in) | Size<br>(mm) |
| XS                   | 7            | 177          |
| S                    | 7.5          | 190          |
| М                    | 8.5          | 216          |
| L                    | 9            | 229          |
| XL                   | 9.5          | 241          |
| XXL                  | 10.5         | 267          |